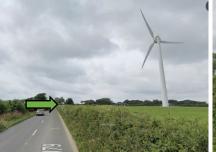

## Best Route In

If coming to Madworthy via the A3079, you will find it easier to reach the church via the turning by the wind turbine pictured below!

Satellite and Street View images taken from Google Maps.