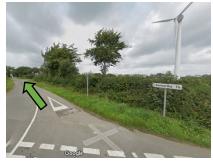

## Best Route In

If coming to Madworthy via the A3079, you will find it easier to reach the church via the turning by the wind turbine pictured below!

Satellite and Street View images taken from Google Maps.