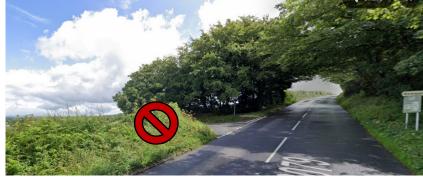

## Best Route In

If coming to Madworthy via the A3079, you will find it easier to reach the church via the turning by the wind turbine pictured below!

Satellite and Street View images taken from Google Maps.