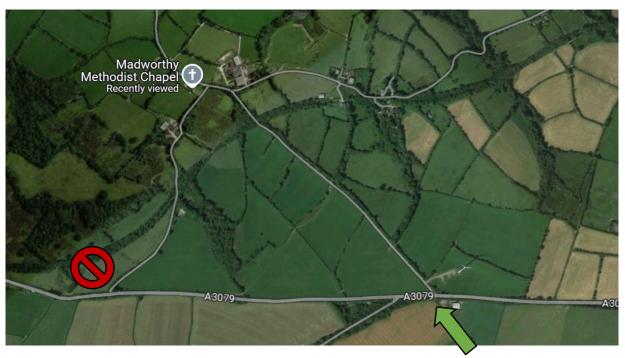

## Best Route In

If coming to Madworthy via the A3079, you will find it easier to reach the church via the turning by the wind turbine pictured below!

Satellite and Street View images taken from Google Maps.