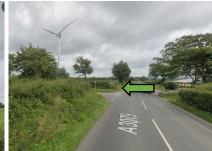

## Best Route In

If coming to Madworthy via the A3079, you will find it easier to reach the church via the turning by the wind turbine pictured below!

Satellite and Street View images taken from Google Maps.